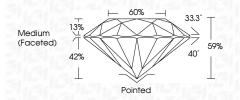

---------------|---------------------------|----------------------|----------|
| CLARIT                 | Y |    |                     |               |                           |                      |          |
| IF                     |   | VV | /S <sup>1 - 2</sup> |               | VS <sup>1-2</sup>         | SI 1-2               | 1 1 - 3  |
| Internally<br>Flawless |   |    | ery Ve              | ry<br>ncluded | Very<br>Slightly Included | Slightly<br>Included | Included |



© IGI 2020, International Gemological Institute

FD - 10 20





IGI Report Number LG643432259

Description LABORATORY GROWN DIAMOND

Shape and Cutting Style ROUND BRILLIANT

Measurements 8.17 - 8.22 X 4.83 MM

**GRADING RESULTS** 

Carat Weight 2.00 CARATS

Color Grade F
Clarity Grade V\$1

Cut Grade IDEAL



#### ADDITIONAL GRADING INFORMATION

Polish **EXCELLENT** 

Symmetry EXCELLENT
Fluorescence NONE
Inscription(s) LG643432259

Comments: This Laboratory Grown Diamond was created by Chemical Vapor Deposition (CVD) growth

process. Type IIa