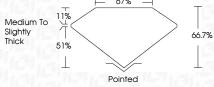

### PROPORTIONS

**CLARITY CHARACTERISTICS** 

## July 17, 2024

| IGI Report Number   | LG643447367                                            |
|---------------------|--------------------------------------------------------|
| Description         | LABORATORY GROWN DIAMOND                               |
| Shape and Cutting S | tyle CUT CORNERED<br>RECTANGULAR MODIFIED<br>BRILLIANT |
| Measurements        | 9.06 X 6.24 X 4.16 MM                                  |
| GRADING RESULTS     |                                                        |
| Carat Weight        | 2.02 CARATS                                            |
| Color Grade         | F                                                      |
| Clarity Grade       | VS 2                                                   |
|                     |                                                        |
|                     |                                                        |
| T<br>11%            |                                                        |