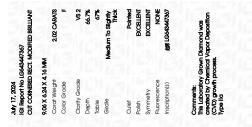

#### LABORATORY GROWN DIAMOND REPORT

| July 17, 2024                  |                                                |  |  |
|--------------------------------|------------------------------------------------|--|--|
| IGI Report Number              | LG643447367                                    |  |  |
| Description                    | LABORATORY GROWN DIAMOND                       |  |  |
| Shape and Cutting Style        | CUT CORNERED RECTANGULAR<br>MODIFIED BRILLIANT |  |  |
| Measurements                   | 9.06 X 6.24 X 4.16 MM                          |  |  |
| GRADING RESULTS                |                                                |  |  |
| Carat Weight                   | 2.02 CARATS                                    |  |  |
| Color Grade                    | E CE                                           |  |  |
| Clarity Grade                  | VS 2                                           |  |  |
| ADDITIONAL GRADING INFORMATION |                                                |  |  |
| Polish                         | EXCELLENT                                      |  |  |
| Symmetry                       | EXCELLENT                                      |  |  |

131 LG643447367 Inscription(s) Comments: This Laboratory Grown Diamond was created by Chemical Vapor Deposition (CVD) growth

process. Type IIa

Fluorescence

## July 17, 2024

| IGI Report Number   | LG643447367                                            |
|---------------------|--------------------------------------------------------|
| Description         | LABORATORY GROWN DIAMOND                               |
| Shape and Cutting S | tyle CUT CORNERED<br>RECTANGULAR MODIFIED<br>BRILLIANT |
| Measurements        | 9.06 X 6.24 X 4.16 MM                                  |
| GRADING RESULTS     |                                                        |
| Carat Weight        | 2.02 CARATS                                            |
| Color Grade         | F                                                      |
| Clarity Grade       | VS 2                                                   |
|                     |                                                        |
|                     |                                                        |
| T<br>11%            |                                                        |

#### ADDITIONAL GRADING INFORMATION

| Polish                                                                           | EXCELLENT     |
|----------------------------------------------------------------------------------|---------------|
| Symmetry                                                                         | EXCELLENT     |
| Fluorescence                                                                     | NONE          |
| Inscription(s)                                                                   | 低利LG643447367 |
| Comments: This Laboratory of<br>created by Chemical Vapo<br>process.<br>Type IIa |               |