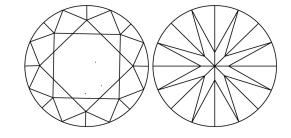

# **ELECTRONIC COPY**

### LABORATORY GROWN DIAMOND REPORT

July 25, 2024

IGI Report Number LG644445464

Description LABORATORY GROWN DIAMOND

Shape and Cutting Style ROUND BRILLIANT

Measurements 8.32 - 8.38 X 5.18 MM

**GRADING RESULTS** 

Carat Weight 2.21 CARATS

Color Grade

Clarity Grade VV\$ 2

Cut Grade IDEAL

### ADDITIONAL GRADING INFORMATION

Polish **EXCELLENT** 

Symmetry **EXCELLENT** 

Fluorescence NONE

Inscription(s) 1/3/1 LG644445464

Comments: This Laboratory Grown Diamond was created by Chemical Vapor Deposition (CVD) growth process.

Type IIa

# LG644445464

Report verification at igi.org

### **PROPORTIONS**





Sample Image Used

#### **CLARITY CHARACTERISTICS**



## **KEY TO SYMBOLS**

Red symbols indicate internal characteristics. Green symbols indicate external characteristics.

### **COLOR**

| DEF                    | G H I J                        | Faint                     | Very Light           | Light    |
|------------------------|--------------------------------|---------------------------|----------------------|----------|
| <b>CLARITY</b>         | VVS <sup>1 - 2</sup>           | VS <sup>1 - 2</sup>       | SI 1-2               | 11-3     |
| Internally<br>Flawless | Very Very<br>Slightly Included | Very<br>Slightly Included | Slightly<br>Included | Included |



© IGI 2020, International Gemological Institute

FD - 10 20





July 25, 2024

IGI Report Number LG644445464

Description LABORATORY GROWN DIAMOND

Shape and Cutting Style