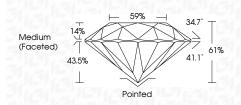

## PROPORTIONS

| Polish         | EXCELLENT        |  |  |  |  |
|----------------|------------------|--|--|--|--|
| Symmetry       | EXCELLENT        |  |  |  |  |
| Fluorescence   | NONE             |  |  |  |  |
| Inscription(s) | 1631 LG644445566 |  |  |  |  |

#### ADDITIONAL GRADING INFORMATION

| Polish                                                                        | EXCELLENT          |
|-------------------------------------------------------------------------------|--------------------|
| Symmetry                                                                      | EXCELLENT          |
| Fluorescence                                                                  | NONE               |
| Inscription(s)                                                                | (1591) LG644445566 |
| Comments: This Laboratory<br>created by Chemical Vapo<br>process.<br>Type IIa |                    |