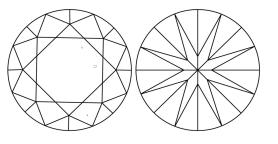

#### **KEY TO SYMBOLS**

**CLARITY CHARACTERISTICS** 

Red symbols indicate internal characteristics. Green symbols indicate external characteristics.

| 644445566                                                     | MM                    | 2.16 CARATS  | COLUMNOF    | I SV          | IDEAL     | 61%   | 869   | Medium (Faceted) | Pointed | EXCELLENT | EXCELLENT | NONE         | 1681 LG644445566 | Comments:<br>The Londony Grown Dramord was<br>anded by Control Vapor Deposition<br>(CND) growth process.<br>type Ita                        |
|---------------------------------------------------------------|-----------------------|--------------|-------------|---------------|-----------|-------|-------|------------------|---------|-----------|-----------|--------------|------------------|---------------------------------------------------------------------------------------------------------------------------------------------|
| July 26, 2024<br>IGI Report No Lo644445666<br>ROUND BRILLIANT | 8.32 - 8.38 X 5.09 MM | Carat Weight | Color Grade | Clarity Grade | Out Grade | Depth | Table | Girdle           | Culet   | Polish    | Symmetry  | Fluorescence | Inscription(s)   | Comments:<br>This Laboratory Grown<br>created by Chemical<br>created by Chemical<br>created by Chemical<br>(NP) growth process<br>Type II g |