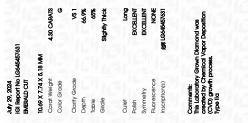

### LABORATORY GROWN DIAMOND REPORT

July 29, 2024

| IGI Report Number       | LG645457631              |
|-------------------------|--------------------------|
| Description             | LABORATORY GROWN DIAMOND |
| Shape and Cutting Style | EMERALD CUT              |
| Measurements            | 10.69 X 7.74 X 5.18 MM   |
| GRADING RESULTS         |                          |
| Carat Weight            | 4.30 CARATS              |
| Color Grade             | G                        |
| Clarity Grade           | VS 1                     |
| ADDITIONAL GRADING I    | NFORMATION               |
| SALE HOLLSALE           |                          |

| Polish         | EXCELLENT      |
|----------------|----------------|
| Symmetry       | EXCELLENT      |
| Fluorescence   | NONE           |
| Inscription(s) | 任到 LG645457631 |

Comments: This Laboratory Grown Diamond was created by Chemical Vapor Deposition (CVD) growth process. Type IIa LG645457631 Report verification at igi.org