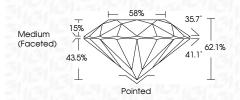

|-----|-------------------------|------|---------------------------|----------------------|----------|
| CLARITY                |     |                         |      |                           |                      |          |
| IF                     | V   | /S <sup>1 - 2</sup>     |      | VS <sup>1-2</sup>         | SI 1-2               | 1 1 - 3  |
| Internally<br>Flawless |     | ery Very<br>ghtly Inclu | uded | Very<br>Slightly Included | Slightly<br>Included | Included |



© IGI 2020, International Gemological Institute

FD - 10 20





IGI Report Number LG645457812 Description LABORATORY GROWN DIAMOND

Measurements 7.67 - 7.73 X 4.78 MM

ROUND BRILLIANT

IDEAL

**GRADING RESULTS** 

Shape and Cutting Style

Carat Weight 1.75 CARAT

Color Grade Ε Clarity Grade VS 1

Cut Grade



#### ADDITIONAL GRADING INFORMATION

Polish **EXCELLENT EXCELLENT** 

Fluorescence NONE

(G) LG645457812 Inscription(s) Comments: This Laboratory Grown Diamond was

created by Chemical Vapor Deposition (CVD) growth process.

Type IIa

Symmetry