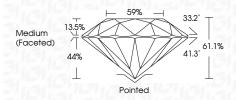

-----------------|---|----|----------------------------|------------------------|----------|
| CLA     | RITY |                                |   |    |                            |                        |          |
| IF      |      | VVS <sup>1 - 2</sup>           |   |    | VS 1-2                     | SI 1-2                 | I 1-3    |
| Interno |      | Very Very<br>Slightly Included |   |    | Very<br>d Slightly Include | Slightly<br>d Included | Included |



© IGI 2020, International Gemological Institute

FD - 10 20





July 25, 2024

IGI Report Number LG645457887

Description LABORATORY GROWN DIAMOND

Measurements 7.58 - 7.62 X 4.65 MM

ROUND BRILLIANT

IDEAL

**GRADING RESULTS** 

Shape and Cutting Style

Carat Weight 1.65 CARAT

Color Grade D
Clarity Grade VS 1

Cut Grade



#### ADDITIONAL GRADING INFORMATION

Polish **EXCELLENT** 

Symmetry **EXCELLENT**Fluorescence **NONE** 

Fluorescence NONE Inscription(s) (G) LG645457887

Comments: This Laboratory Grown Diamond was created by Chemical Vapor Deposition (CVD) growth process.

Type IIa