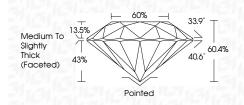

### LG645457949 Report verification at igi.org

PROPORTIONS

Sample Image Used

| COLOR<br>D E F         | GHIJ                           | Faint                     | Very Light           | Light    |
|------------------------|--------------------------------|---------------------------|----------------------|----------|
| <b>CLARITY</b>         | W/S <sup>1 - 2</sup>           | VS <sup>1-2</sup>         | SI <sup>1-2</sup>    | 1-3      |
| Internally<br>Flawless | Very Very<br>Slightly Included | Very<br>Slightly Included | Slightly<br>Included | Included |
|                        |                                | AL GEMOLO                 |                      |          |