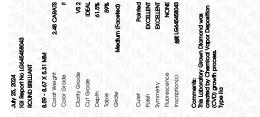

## LABORATORY GROWN DIAMOND REPORT

July 25, 2024

| IGI Report Number       | LG645458043              |
|-------------------------|--------------------------|
| Description             | LABORATORY GROWN DIAMOND |
| Shape and Cutting Style | ROUND BRILLIANT          |
| Measurements            | 8.59 - 8.67 X 5.31 MM    |
| GRADING RESULTS         |                          |
| Carat Weight            | 2.48 CARATS              |
| Color Grade             | F State                  |
| Clarity Grade           | VS 2                     |
| Cut Grade               | IDEAL                    |
| ADDITIONAL GRADING I    | NFORMATION               |
| Polish                  | EXCELLENT                |

| Polish         | EXCELLENT       |
|----------------|-----------------|
| Symmetry       | EXCELLENT       |
| Fluorescence   | NONE            |
| Inscription(s) | 131 LG645458043 |
|                |                 |

Comments: This Laboratory Grown Diamond was created by Chemical Vapor Deposition (CVD) growth process. . Type Ila

LG645458043 Report verification at igi.org

PROPORTIONS

Medium

Sample Image Used

July 25, 2024

| IGI Report Number    | LG645458043              |  |
|----------------------|--------------------------|--|
| Description          | LABORATORY GROWN DIAMOND |  |
| Shape and Cutting St | yle ROUND BRILLIANT      |  |
| Measurements         | 8.59 - 8.67 X 5.31 MM    |  |
| GRADING RESULTS      |                          |  |
| Carat Weight         | 2.48 CARATS              |  |
| Color Grade          | F                        |  |
| Clarity Grade        | VS 2                     |  |
| Cut Grade            | IDEAL                    |  |
|                      |                          |  |

## ADDITIONAL GRADING INFORMATION

| Polish                                                                        | EXCELLENT         |
|-------------------------------------------------------------------------------|-------------------|
| Symmetry                                                                      | EXCELLENT         |
| Fluorescence                                                                  | NONE              |
| Inscription(s)                                                                | (157) LG645458043 |
| Comments: This Laboratory<br>created by Chemical Vapo<br>process.<br>Type IIa |                   |