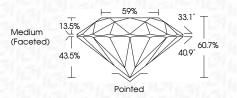

| G H I J                        | Faint                     | Very Light           | Light    |
|------------------------|--------------------------------|---------------------------|----------------------|----------|
| <b>CLARITY</b>         | VVS <sup>1 - 2</sup>           | VS <sup>1 - 2</sup>       | SI 1-2               | 11-3     |
| Internally<br>Flawless | Very Very<br>Slightly Included | Very<br>Slightly Included | Slightly<br>Included | Included |



© IGI 2020, International Gemological Institute

FD - 10 20





July 31, 2024

IGI Report Number LG645493242

Description LABORATORY GROWN DIAMOND

Measurements 8.00 - 8.03 X 4.87 MM

ROUND BRILLIANT

**GRADING RESULTS** 

Shape and Cutting Style

Carat Weight 1.92 CARAT

Color Grade Clarity Grade VVS 2

Cut Grade IDEAL



#### ADDITIONAL GRADING INFORMATION

**EXCELLENT** Polish **EXCELLENT** Symmetry

NONE Fluorescence

(159) LG645493242 Comments: This Laboratory Grown Diamond was created by Chemical Vapor Deposition (CVD) growth

process. Type IIa

Inscription(s)