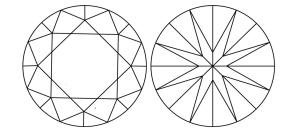

# **ELECTRONIC COPY**

### LABORATORY GROWN DIAMOND REPORT

July 31, 2024

IGI Report Number LG645493242

Description LABORATORY GROWN DIAMOND

Shape and Cutting Style ROUND BRILLIANT

Measurements 8.00 - 8.03 X 4.87 MM

**GRADING RESULTS** 

Carat Weight **1.92 CARAT** 

Color Grade

Clarity Grade VVS 2

Cut Grade **IDEAL** 

### ADDITIONAL GRADING INFORMATION

**EXCELLENT** Polish

Symmetry **EXCELLENT** 

NONE Fluorescence

1/到 LG645493242 Inscription(s)

Comments: This Laboratory Grown Diamond was created by Chemical Vapor Deposition (CVD) growth

process. Type IIa

# LG645493242

Report verification at igi.org

### **PROPORTIONS**





Sample Image Used

#### **CLARITY CHARACTERISTICS**



## **KEY TO SYMBOLS**

Red symbols indicate internal characteristics. Green symbols indicate external characteristics.

### **COLOR**

| DEF                    | G H I J                        | Faint                     | Very Light           | Light    |
|------------------------|--------------------------------|---------------------------|----------------------|----------|
| <b>CLARITY</b>         | VVS <sup>1 - 2</sup>           | VS <sup>1 - 2</sup>       | SI 1-2               | 11-3     |
| Internally<br>Flawless | Very Very<br>Slightly Included | Very<br>Slightly Included | Slightly<br>Included | Included |



© IGI 2020, International Gemological Institute

FD - 10 20





July 31, 2024

IGI Report Number LG645493242

Description LABORATORY GROWN DIAMOND

Measurements 8.00 - 8.0