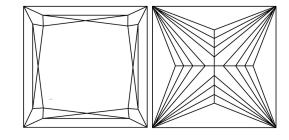

# **ELECTRONIC COPY**

### LABORATORY GROWN DIAMOND REPORT

August 7, 2024

IGI Report Number LG646489577

Description LABORATORY GROWN DIAMOND

Shape and Cutting Style PRINCESS CUT

Measurements 5.68 X 5.61 X 3.86 MM

**GRADING RESULTS** 

Carat Weight 1.05 CARAT

Color Grade

Е

Clarity Grade VV\$ 2

## ADDITIONAL GRADING INFORMATION

Polish **EXCELLENT** 

Symmetry **EXCELLENT** 

Fluorescence NONE

Inscription(s) (G) LG646489577

Comments: This Laboratory Grown Diamond was created by Chemical Vapor Deposition (CVD) growth

process. Type IIa

## LG646489577

Report verification at igi.org

### **PROPORTIONS**





Sample Image Used

#### **CLARITY CHARACTERISTICS**



## **KEY TO SYMBOLS**

Red symbols indicate internal characteristics. Green symbols indicate external characteristics.

# COLOR

| D E F      | G H I J            | Faint             | Very Light | Light    |
|------------|--------------------|-------------------|------------|----------|
|            |                    |                   |            |          |
| CLARITY    |                    |                   |            |          |
| IF         | VVS <sup>1-2</sup> | VS <sup>1-2</sup> | SI 1-2     | I 1-3    |
| Internally | Very Very          | Very              | Slightly   | Included |
| Flawless   | Slightly Included  | Slightly Included | Included   |          |



© IGI 2020, International Gemological Institute

FD - 10 20





August 7, 2024

IGI Report Number LG64648