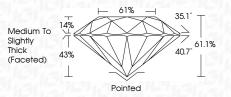

Light | Light    |
|------------------------|--------------------------------|---------------------------|------------|----------|
| CLARITY                |                                |                           | GEN        | 10/      |
| IF                     | WS <sup>1 - 2</sup>            | VS <sup>1-2</sup>         | SI 1-2     | I 1-3    |
| Internally<br>Flawless | Very Very<br>Slightly Included | Very<br>Slightly Included | Slightly   | Included |



© IGI 2020, International Gemological Institute

FD - 10 20





August 7, 2024

IGI Report Number LG647423891

Description LABORATORY GROWN DIAMOND

Shape and Cutting Style ROUND BRILLIANT

Measurements 7.31 - 7.35 X 4.48 MM

**GRADING RESULTS** 

Carat Weight 1.51 CARAT

Color Grade D
Clarity Grade VS 1

Cut Grade EXCELLENT



#### ADDITIONAL GRADING INFORMATION

Polish EXCELLENT
Symmetry EXCELLENT

Fluorescence NONE

Inscription(s) LG647423891 Comments: As Grown - No indication of post-growth

treatmer

This Laboratory Grown Diamond was created by High Pressure High Temperature (HPHT) growth process.

Type II