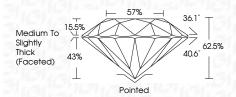

Very Light | Light    |
|------------------------|--------------------------------|---------------------------|------------|----------|
| CLARITY                |                                |                           |            |          |
| IF                     | VVS <sup>1 - 2</sup>           | VS <sup>1-2</sup>         | SI 1-2     | I 1-3    |
| Internally<br>Flawless | Very Very<br>Slightly Included | Very<br>Slightly Included | Slightly   | Included |



© IGI 2020, International Gemological Institute

FD - 10 20





August 7, 2024

IGI Report Number LG647423924

Description LABORATORY GROWN DIAMOND

Shape and Cutting Style ROUND BRILLIANT

Measurements 7.51 - 7.57 X 4.72 MM

**GRADING RESULTS** 

Carat Weight 1.68 CARAT

Color Grade E
Clarity Grade WS 1

Cut Grade IDEAL



#### ADDITIONAL GRADING INFORMATION

Polish EXCELLENT
Symmetry EXCELLENT

Fluorescence NONE

Inscription(s)

(G) LG647423924

Comments: As Grown - No indication of post-growth

treatment

This Laboratory Grown Diamond was created by High Pressure High Temperature (HPHT) growth process. Type II