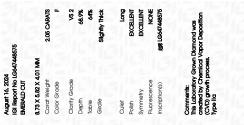

#### LABORATORY GROWN DIAMOND REPORT

August 16, 2024

| , tagasi 10, 2024              |                          |  |  |
|--------------------------------|--------------------------|--|--|
| IGI Report Number              | LG647448575              |  |  |
| Description                    | LABORATORY GROWN DIAMOND |  |  |
| Shape and Cutting Style        | EMERALD CUT              |  |  |
| Measurements                   | 8.73 X 5.82 X 4.01 MM    |  |  |
| GRADING RESULTS                |                          |  |  |
| Carat Weight                   | 2.05 CARATS              |  |  |
| Color Grade                    |                          |  |  |
| Clarity Grade                  | VS 2                     |  |  |
| ADDITIONAL GRADING INFORMATION |                          |  |  |
| Polish                         | EXCELLENT                |  |  |

|                | Diolecterit     |
|----------------|-----------------|
| Symmetry       | EXCELLENT       |
| Fluorescence   | NONE            |
| Inscription(s) | 1G1 LG647448575 |

Comments: This Laboratory Grown Diamond was created by Chemical Vapor Deposition (CVD) growth process. Type IIa