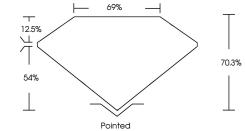

### LABORATORY GROWN DIAMOND REPORT

| August 21, 2024         |                          | Medium |
|-------------------------|--------------------------|--------|
| IGI Report Number       | LG647449616              |        |
| Description             | LABORATORY GROWN DIAMOND |        |
| Shape and Cutting Style | PRINCESS CUT             |        |
| Measurements            | 6.71 X 6.40 X 4.50 MM    |        |
| GRADING RESULTS         |                          |        |
| Carat Weight            | 1.71 CARAT               |        |

August 21, 2024

|                         | August 21, 2024   |                          |  |
|-------------------------|-------------------|--------------------------|--|
|                         | IGI Report Number | LG647449616              |  |
|                         | Description       | LABORATORY GROWN DIAMOND |  |
| Shape and Cutting Style |                   | tyle PRINCESS CUT        |  |
|                         | Measurements      | 6.71 X 6.40 X 4.50 MM    |  |
|                         | GRADING RESULTS   |                          |  |
|                         | Carat Weight      | 1.71 CARAT               |  |
|                         | Color Grade       | E.                       |  |
|                         | Clarity Grade     | VVS 2                    |  |
|                         |                   |                          |  |