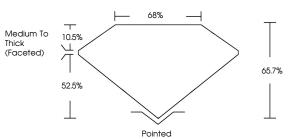

GEMOLOGICAL INSTITUTE

### **ELECTRONIC COPY**

### LABORATORY GROWN DIAMOND REPORT

| PROPORTIONS |
|-------------|
|             |



| Polish         | EXCELLENT       |
|----------------|-----------------|
| Symmetry       | EXCELLENT       |
| Fluorescence   | NONE            |
| Inscription(s) | 131 LG647493510 |

Comments: This Laboratory Grown Diamond was created by Chemical Vapor Deposition (CVD) growth process. Type IIa



LG647493510

Report verification at igi.org

### **CLARITY CHARACTERISTICS**



#### **KEY TO SYMBOLS**

Red symbols indicate internal characteristics. Green symbols indicate external characteristics. 1671 LG647493510

Sample Image Used

## COLOR

| D E F                  | GHIJ                           | Faint