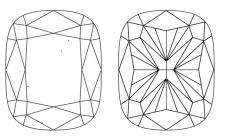

### **CLARITY CHARACTERISTICS**

#### **KEY TO SYMBOLS**

Red symbols indicate internal characteristics. Green symbols indicate external characteristics. 1671 LG647493510

Sample Image Used