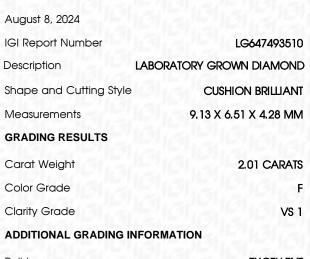

# August 8 2024

| Augusi 0, 2024      |                          |
|---------------------|--------------------------|
| IGI Report Number   | LG647493510              |
| Description         | LABORATORY GROWN DIAMOND |
| Shape and Cutting S | tyle CUSHION BRILLIANT   |
| Measurements        | 9.13 X 6.51 X 4.28 MM    |
| GRADING RESULTS     |                          |
| Carat Weight        | 2.01 CARATS              |
| Color Grade         | F                        |
| Clarity Grade       | VS 1                     |
|                     |                          |