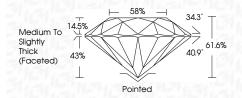

| G H I J                        | Faint                     | Very Light           | Light    |
|------------------------|--------------------------------|---------------------------|----------------------|----------|
| <b>CLARITY</b>         | WS <sup>1 - 2</sup>            | VS <sup>1-2</sup>         | SI <sup>1-2</sup>    | 11-3     |
| Internally<br>Flawless | Very Very<br>Slightly Included | Very<br>Slightly Included | Slightly<br>Included | Included |



© IGI 2020, International Gemological Institute

FD - 10 20





August 7, 2024

IGI Report Number LG647494024

Description LABORATORY GROWN DIAMOND

Shape and Cutting Style ROUND BRILLIANT

Measurements 9.99 - 10.07 X 6.19 MM

**GRADING RESULTS** 

Carat Weight 3.85 CARATS

Color Grade E
Clarity Grade VS 1

Cut Grade IDEAL



#### ADDITIONAL GRADING INFORMATION

Polish EXCELLENT
Symmetry EXCELLENT

Fluorescence NONE

Inscription(s) IG647494024

Comments: This Laboratory Grown Diamond was created by Chemical Vapor Deposition (CVD) growth process.

Type IIa