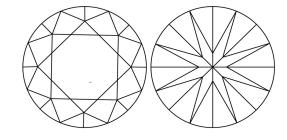

# **ELECTRONIC COPY**

### LABORATORY GROWN DIAMOND REPORT

August 7, 2024

IGI Report Number LG647494024

Description LABORATORY GROWN DIAMOND

Shape and Cutting Style ROUND BRILLIANT

Measurements 9.99 - 10.07 X 6.19 MM

**GRADING RESULTS** 

Carat Weight 3.85 CARATS

Color Grade

Е

Clarity Grade VS 1

Cut Grade IDEAL

### ADDITIONAL GRADING INFORMATION

Polish EXCELLENT

Symmetry **EXCELLENT** 

Fluorescence NONE

Inscription(s) (451) LG647494024

Comments: This Laboratory Grown Diamond was created by Chemical Vapor Deposition (CVD) growth process.

Type IIa

## LG647494024

Report verification at igi.org

### PROPORTIONS





Sample Image Used

#### **CLARITY CHARACTERISTICS**



## **KEY TO SYMBOLS**

Red symbols indicate internal characteristics. Green symbols indicate external characteristics.

### **COLOR**

| DEF                    | G H I J                        | Faint                     | Very Light           | Light    |
|------------------------|--------------------------------|---------------------------|----------------------|----------|
| <b>CLARITY</b>         | WS <sup>1 - 2</sup>            | VS <sup>1-2</sup>         | SI <sup>1-2</sup>    | 11-3     |
| Internally<br>Flawless | Very Very<br>Slightly Included | Very<br>Slightly Included | Slightly<br>Included | Included |



© IGI 2020, International Gemological Institute

FD - 10 20





August 7, 2024

IGI Report Number LG647494024

Description LABORATORY GROWN DIAMOND

Shape and Cutting Styl