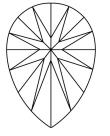

LG649433772

PEAR BRILLIANT

12.15 X 7.47 X 4.63 MM



# **ELECTRONIC COPY**

### LABORATORY GROWN DIAMOND REPORT

August 30, 2024

IGI Report Number LG649433772

Description LABORATORY GROWN DIAMOND

Shape and Cutting Style PEAR BRILLIANT

Measurements 12.15 X 7.47 X 4.63 MM

**GRADING RESULTS** 

Carat Weight 2.36 CARATS

Color Grade

Е

Clarity Grade VVS 2

## ADDITIONAL GRADING INFORMATION

**EXCELLENT** Polish

**VERY GOOD** Symmetry

Fluorescence NONE

1/5/1 LG649433772 Inscription(s)

Comments: This Laboratory Grown Diamond was created by Chemical Vapor Deposition (CVD) growth

process. Type IIa

## LG649433772

Report verification at igi.org

### **PROPORTIONS**





Sample Image Used

### **CLARITY CHARACTERISTICS**





### **KEY TO SYMBOLS**

Red symbols indicate internal characteristics. Green symbols indicate external characteristics.

#### COLOR

| D E F                  | G H I J                        | Faint                     | Very Light           | Light    |
|------------------------|--------------------------------|---------------------------|----------------------|----------|
| CLARITY                |                                |                           |                      |          |
| IF                     | VVS <sup>1 - 2</sup>           | VS <sup>1-2</sup>         | SI 1-2               | I 1-3    |
| Internally<br>Flawless | Very Very<br>Slightly Included | Very<br>Slightly Included | Slightly<br>Included | Included |



© IGI 2020, International Gemological Institute

FD