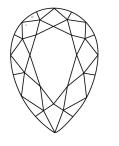

LG649433772

PEAR BRILLIANT

12.15 X 7.47 X 4.63 MM



# **ELECTRONIC COPY**

### LABORATORY GROWN DIAMOND REPORT

August 30, 2024

IGI Report Number LG649433772

Description LABORATORY GROWN DIAMOND

Shape and Cutting Style PEAR BRILLIANT

Measurements 12.15 X 7.47 X 4.63 MM

**GRADING RESULTS** 

Carat Weight 2.36 CARATS

Color Grade

Е

Clarity Grade VVS 2

## ADDITIONAL GRADING INFORMATION

**EXCELLENT** Polish

**VERY GOOD** Symmetry

Fluorescence NONE

1/5/1 LG649433772 Inscription(s)

Comments: This Laboratory Grown Diamond was created by Chemical Vapor Deposition (CVD) growth

process. Type IIa

## LG649433772

Report verification at igi.org

### **PROPORTIONS**





Sample Image Used

### **CLARITY CHARACTERISTICS**





### **KEY TO SYMBOLS**

Red symbols indicate internal characteristics. Green symbols indicate external characteristics.

#### COLOR

| D E F                  | G H I J                        | Faint                     | Very Light           | Light    |
|------------------------|--------------------------------|---------------------------|----------------------|----------|
| CLARITY                |                                |                           |                      |          |
| IF                     | VVS <sup>1 - 2</sup>           | VS <sup>1-2</sup>         | SI 1-2               | I 1-3    |
| Internally<br>Flawless | Very Very<br>Slightly Included | Very<br>Slightly Included | Slightly<br>Included | Included |



© IGI 2020, International Gemological Institute

F