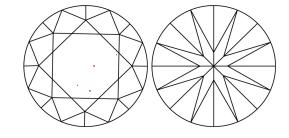

# **ELECTRONIC COPY**

## LABORATORY GROWN DIAMOND REPORT

September 14, 2024

IGI Report Number LG652455375

Description LABORATORY GROWN DIAMOND

Shape and Cutting Style ROUND BRILLIANT

Measurements 9.41 - 9.45 X 5.66 MM

**GRADING RESULTS** 

Carat Weight 3.09 CARATS

Color Grade

Е

Clarity Grade VS 1

Cut Grade **IDEAL** 

## ADDITIONAL GRADING INFORMATION

**EXCELLENT** Polish

Symmetry **EXCELLENT** 

NONE Fluorescence

1/到 LG652455375 Inscription(s)

Comments: This Laboratory Grown Diamond was created by Chemical Vapor Deposition (CVD) growth

process. Type IIa

## LG652455375

Report verification at igi.org

## **PROPORTIONS**





#### Sample Image Used

#### **CLARITY CHARACTERISTICS**



## **KEY TO SYMBOLS**

Red symbols indicate internal characteristics. Green symbols indicate external characteristics.

## **COLOR**

| DEF                    | G H I J                        | Faint                     | Very Light           | Light    |
|------------------------|--------------------------------|---------------------------|----------------------|----------|
| <b>CLARITY</b>         | WS <sup>1 - 2</sup>            | VS <sup>1-2</sup>         | SI <sup>1-2</sup>    | 11-3     |
| Internally<br>Flawless | Very Very<br>Slightly Included | Very<br>Slightly Included | Slightly<br>Included | Included |



© IGI 2020, International Gemological Institute

FD - 10 20





September 14, 2024

IGI Report Number LG652455375

Description LABORATORY GROWN DIAMOND

Measurements 9.41 -