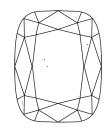

# **ELECTRONIC COPY**

### LABORATORY GROWN DIAMOND REPORT

September 18, 2024

IGI Report Number LG652459964

Description LABORATORY GROWN DIAMOND

Shape and Cutting Style CUSHION BRILLIANT

Measurements 9.49 X 6.40 X 4.31 MM

**GRADING RESULTS** 

Carat Weight 1.98 CARAT

Color Grade

Clarity Grade VS 1

## ADDITIONAL GRADING INFORMATION

Polish **EXCELLENT** 

Symmetry VERY GOOD

Fluorescence NONE

Inscription(s) IGI LG652459964

Comments: This Laboratory Grown Diamond was created by Chemical Vapor Deposition (CVD) growth

process. Type IIa

# LG652459964

Report verification at igi.org

### **PROPORTIONS**





Sample Image Used

#### **CLARITY CHARACTERISTICS**





### **KEY TO SYMBOLS**

Red symbols indicate internal characteristics. Green symbols indicate external characteristics.

### **COLOR**

| DEF                    | G H I J                        | Faint                     | Very Light           | Light    |
|------------------------|--------------------------------|---------------------------|----------------------|----------|
| <b>CLARITY</b>         | VVS <sup>1 - 2</sup>           | VS <sup>1 - 2</sup>       | SI 1-2               | 11-3     |
| Internally<br>Flawless | Very Very<br>Slightly Included | Very<br>Slightly Included | Slightly<br>Included | Included |





© IGI 2020, International Gemological Institute

FD - 10 20





September 18, 2024

IGI Report Number LG652459964

Description LABORATORY GROWN DIAMOND

Shape and Cut