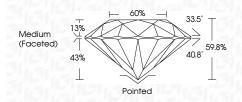

|                                | Company and the second se |                      |                |

# 

| September 19, 2024     |                         |  |
|------------------------|-------------------------|--|
| IGI Report Number      | LG652487104             |  |
| Description L          | ABORATORY GROWN DIAMOND |  |
| Shape and Cutting Styl | e ROUND BRILLIANT       |  |
| Measurements           | 8.58 - 8.64 X 5.16 MM   |  |
| GRADING RESULTS        |                         |  |
| Carat Weight           | 2.35 CARATS             |  |
| Color Grade            | E                       |  |
| Clarity Grade          | VS 2                    |  |
| Cut Grade              | IDEAL                   |  |
|                        |                         |  |



#### ADDITIONAL GRADING INFORMATION

| Polish                                                                           | EXCELLENT        |
|----------------------------------------------------------------------------------|------------------|
| Symmetry                                                                         | EXCELLENT        |
| Fluorescence                                                                     | NONE             |
| Inscription(s)                                                                   | 1671 LG652487104 |
| Comments: This Laboratory G<br>created by Chemical Vapor<br>process.<br>Type IIa |                  |