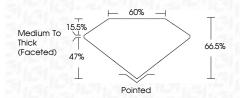

--|----|--------------------------|------------------------|----------|
| CLARIT                 | Y |    |                     |               |    |                          |                        |          |
| IF                     |   | VV | 'S <sup>1 - 2</sup> | 2             |    | VS <sup>1-2</sup>        | SI <sup>1-2</sup>      | I 1-3    |
| Internally<br>Flawless |   |    | ery Ve              | ery<br>Includ | ed | Very<br>Slightly Include | Slightly<br>d Included | Included |



© IGI 2020, International Gemological Institute

FD - 10 20





IGI Report Number LG652487178

Description LABORATORY GROWN DIAMOND

Shape and Cutting Style

CUSHION BRILLIANT

Measurements

7.78 X 6.93 X 4.61 MM

**GRADING RESULTS** 

Carat Weight 2.02 CARATS

Color Grade D
Clarity Grade VV\$ 2



#### ADDITIONAL GRADING INFORMATION

Polish EXCELLENT
Symmetry EXCELLENT

Fluorescence NONE

Inscription(s) (G) LG652487178

Comments: This Laboratory Grown Diamond was created by Chemical Vapor Deposition (CVD) growth process.

Type IIa