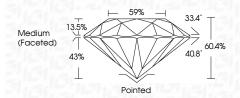

------------|---------------------------|----------------------|----------|
| CLARIT                 | Y |    |                     |               |                           |                      |          |
| IF                     |   | VV | /S <sup>1 - 2</sup> |               | VS <sup>1-2</sup>         | SI 1-2               | 1 1 - 3  |
| Internally<br>Flawless |   |    | ery Ve              | ry<br>ncluded | Very<br>Slightly Included | Slightly<br>Included | Included |



© IGI 2020, International Gemological Institute

FD - 10 20





IGI Report Number LG652487203

Description LABORATORY GROWN DIAMOND

Shape and Cutting Style ROUND BRILLIANT

Measurements 8.19 - 8.22 X 4.96 MM

**GRADING RESULTS** 

Carat Weight 2.05 CARATS

Color Grade D

Clarity Grade V\$ 1

IDEAL

Cut Grade



#### ADDITIONAL GRADING INFORMATION

Polish **EXCELLENT** 

Symmetry **EXCELLENT**Fluorescence **NONE** 

Inscription(s) (15) LG652487203

Comments: This Laboratory Grown Diamond was created by Chemical Vapor Deposition (CVD) growth process.

Type IIa