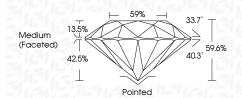

--------|-----|---|---------------------------|----------------------|----------|
| CLARITY                | 1 |                                |     |   |                           |                      |          |
| IF                     |   | VVS <sup>1 - 2</sup>           |     |   | VS <sup>1-2</sup>         | SI 1-2               | 1 1 - 3  |
| Internally<br>Flawless |   | Very Very<br>Slightly Included |     |   | Very<br>Slightly Included | Slightly<br>Included | Included |



© IGI 2020, International Gemological Institute

FD - 10 20





IGI Report Number LG652487204

Description LABORATORY GROWN DIAMOND

Shape and Cutting Style ROUND BRILLIANT

Measurements 9.17 - 9.19 X 5.47 MM

GRADING RESULTS

Cut Grade

Carat Weight 2.85 CARATS

Color Grade E

Clarity Grade VS 1

IDEAL



#### ADDITIONAL GRADING INFORMATION

Polish EXCELLENT
Symmetry EXCELLENT

Fluorescence NONE Inscription(s) IGS LG652487204

Comments: This Laboratory Grown Diamond was created by Chemical Vapor Deposition (CVD) growth process.

Type IIa