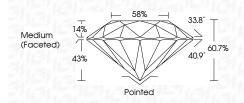

|                      |                  |
|                        |                                | CONTRACTOR OF CO |                      |                  |

## September 18, 2024

| September 10, 2024 |                          |
|--------------------|--------------------------|
| IGI Report Number  | LG652487283              |
| Description        | LABORATORY GROWN DIAMOND |
| Shape and Cutting  | Style ROUND BRILLIANT    |
| Measurements       | 8.58 - 8.65 X 5.22 MM    |
| GRADING RESULTS    |                          |
| Carat Weight       | 2.38 CARATS              |
| Color Grade        | E                        |
| Clarity Grade      | VS 1                     |
| Cut Grade          | IDEAL                    |
|                    |                          |



#### ADDITIONAL GRADING INFORMATION

| Polish                                                                           | EXCELLENT         |
|----------------------------------------------------------------------------------|-------------------|
| Symmetry                                                                         | EXCELLENT         |
| Fluorescence                                                                     | NONE              |
| Inscription(s)                                                                   | (137) LG652487283 |
| Comments: This Laboratory (<br>created by Chemical Vapor<br>process,<br>Type IIa |                   |