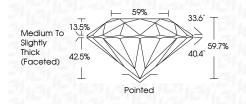

------------------|---------------|---------------------------|----------------------|----------|
| CLARIT                 | Y |    |                     |               |                           |                      |          |
| IF                     |   | VV | /S <sup>1 - 2</sup> |               | VS <sup>1-2</sup>         | SI 1-2               | 1 1 - 3  |
| Internally<br>Flawless |   |    | ery Ve              | ry<br>ncluded | Very<br>Slightly Included | Slightly<br>Included | Included |



© IGI 2020, International Gemological Institute

FD - 10 20





LG652487317 Description LABORATORY GROWN DIAMOND

Shape and Cutting Style ROUND BRILLIANT

Measurements 8.51 - 8.55 X 5.10 MM

**GRADING RESULTS** 

Carat Weight 2.29 CARATS Color Grade Ε Clarity Grade VS 2

IDEAL

Cut Grade



#### ADDITIONAL GRADING INFORMATION

Polish **EXCELLENT EXCELLENT** Symmetry

Fluorescence NONE (6) LG652487317

Comments: This Laboratory Grown Diamond was created by Chemical Vapor Deposition (CVD) growth

process. Type IIa

Inscription(s)