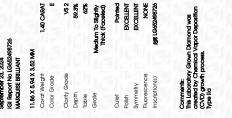

# 

|                        | 3eptettibel 20, 2024    |
|------------------------|-------------------------|
| LG652498726            | IGI Report Number       |
| ORATORY GROWN DIAMOND  | Description LABO        |
| MARQUISE BRILLIANT     | Shape and Cutting Style |
| 11.86 X 5.94 X 3.52 MM | Measurements            |
|                        | GRADING RESULTS         |
| 1.40 CARAT             | Carat Weight            |
| E                      | Color Grade             |
| VS 2                   | Clarity Grade           |
|                        |                         |

#### ADDITIONAL GRADING INFORMATION

| Polish                                                                        | EXCELLENT        |
|-------------------------------------------------------------------------------|------------------|
| Symmetry                                                                      | EXCELLENT        |
| Fluorescence                                                                  | NONE             |
| Inscription(s)                                                                | 1571 LG652498726 |
| Comments: This Laboratory<br>created by Chemical Vapo<br>process.<br>Type IIa |                  |