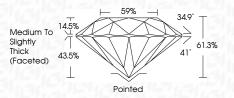

| G H I J                        | Faint                     | Very Light           | Light    |
|------------------------|--------------------------------|---------------------------|----------------------|----------|
| <b>CLARITY</b>         | VVS <sup>1 - 2</sup>           | VS <sup>1 - 2</sup>       | SI 1-2               | 11-3     |
| Internally<br>Flawless | Very Very<br>Slightly Included | Very<br>Slightly Included | Slightly<br>Included | Included |



© IGI 2020, International Gemological Institute

FD - 10 20





September 22, 2024

IGI Report Number LG653432265

Description LABORATORY GROWN DIAMOND

Shape and Cutting Style ROUND BRILLIANT

Measurements 8.54 - 8.60 X 5.25 MM

**GRADING RESULTS** 

Carat Weight 2.38 CARATS

IDEAL

Color Grade F
Clarity Grade V\$1

Cut Grade



#### ADDITIONAL GRADING INFORMATION

Polish EXCELLENT
Symmetry EXCELLENT

Fluorescence NONE

Inscription(s)

(G) LG653432265

Comments: This Laboratory Grown Diamond was created by Chemical Vapor Deposition (CVD) growth

process. Type IIa