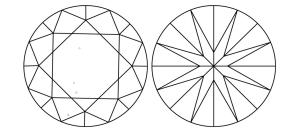

# **ELECTRONIC COPY**

### LABORATORY GROWN DIAMOND REPORT

September 22, 2024

IGI Report Number LG653432265

Description LABORATORY GROWN DIAMOND

Shape and Cutting Style ROUND BRILLIANT

Measurements 8.54 - 8.60 X 5.25 MM

**GRADING RESULTS** 

Carat Weight 2.38 CARATS

Color Grade

Clarity Grade VS 1

Cut Grade IDEAL

### ADDITIONAL GRADING INFORMATION

Polish **EXCELLENT** 

Symmetry **EXCELLENT** 

Fluorescence NONE

Inscription(s) (45) LG653432265

Comments: This Laboratory Grown Diamond was created by Chemical Vapor Deposition (CVD) growth

process. Type IIa

# LG653432265

Report verification at igi.org

### **PROPORTIONS**





Sample Image Used

#### **CLARITY CHARACTERISTICS**



## **KEY TO SYMBOLS**

Red symbols indicate internal characteristics. Green symbols indicate external characteristics.

### **COLOR**

| DEF                    | G H I J                        | Faint                     | Very Light           | Light    |
|------------------------|--------------------------------|---------------------------|----------------------|----------|
| <b>CLARITY</b>         | VVS <sup>1 - 2</sup>           | VS <sup>1 - 2</sup>       | SI 1-2               | 11-3     |
| Internally<br>Flawless | Very Very<br>Slightly Included | Very<br>Slightly Included | Slightly<br>Included | Included |



© IGI 2020, International Gemological Institute

FD - 10 20





September 22, 2024

IGI Report Number LG653432265

Description LABORATORY GROWN DIAMOND

Shape and Cutting