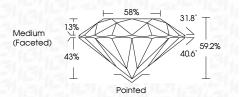

|                                |                           |                      |          |
|------------------------|--------------------------------|---------------------------|----------------------|----------|
| IF                     | VVS <sup>1 - 2</sup>           | VS <sup>1-2</sup>         | SI 1-2               | I 1-3    |
| Internally<br>Flawless | Very Very<br>Slightly Included | Very<br>Slightly Included | Slightly<br>Included | Included |



© IGI 2020, International Gemological Institute

FD - 10 20





September 23, 2024

IGI Report Number LG653432284

Description LABORATORY GROWN DIAMOND

Shape and Cutting Style ROUND BRILLIANT

Measurements 7.79 - 7.82 X 4.63 MM

**GRADING RESULTS** 

Carat Weight 1.71 CARAT

Color Grade E
Clarity Grade V\$1

Cut Grade EXCELLENT



#### ADDITIONAL GRADING INFORMATION

Polish EXCELLENT
Symmetry EXCELLENT

Fluorescence NONE

Inscription(s)

Comments: This Laboratory Grown Diamond was created by Chemical Vapor Deposition (CVD) growth

process. Type IIa