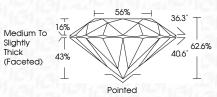

#### 56% \_ 36.3° Medium To 16% Slightly Thick $\square$ (Faceted) 62.6% 40.6° 43%

Pointed

**CLARITY CHARACTERISTICS** 

**KEY TO SYMBOLS** 

Red symbols indicate internal characteristics.

Green symbols indicate external characteristics.

LG654411901

Report verification at igi.org

PROPORTIONS

LG654411901

1.70 CARAT

EXCELLENT

EXCELLENT

EXCELLENT NONE

#### ADDITIONAL GRADING INFORMATION

| Polish EXCELLE                                                                                                                                                                      | NT |
|-------------------------------------------------------------------------------------------------------------------------------------------------------------------------------------|----|
| Symmetry EXCELLE                                                                                                                                                                    | NT |
| Fluorescence NO                                                                                                                                                                     | NE |
| Inscription(s)                                                                                                                                                                      | 01 |
| Comments: As Grown - No indication of post-growth<br>treatment.<br>This Laboratory Grown Diamond was created by High<br>Pressure High Temperature (HPHT) growth process.<br>Type II | ı  |

| Cuet Pehried Pehried Pehried Pekrist Excellant Excellant Excellant Excellant Excellant Excellant Excellant Excellant Excellant (1996) (1996) (1996) (1996) (1996) (1996) (1996) (1996) (1996) (1996) (1996) (1996) (1996) (1996) (1996) (1996) (1996) (1996) (1996) (1996) (1996) (1996) (1996) (1996) (1996) (1996) (1996) (1996) (1996) (1996) (1996) (1996) (1996) (1996) (1996) (1996) (1996) (1996) (1996) (1996) (1996) (1996) (1996) (1996) (1996) (1996) (1996) (1996) (1996) (1996) (1996) (1996) (1996) (1996) (1996) (1996) (1996) (1996) (1996) (1996) (1996) (1996) (1996) (1996) (1996) (1996) (1996) (1996) (1996) (1996) (1996) (1996) (1996) (1996) (1996) (1996) (1996) (1996) (1996) (1996) (1996) (1996) (1996) (1996) (1996) (1996) (1996) (1996) (1996) (1996) (1996) (1996) (1996) (1996) (1996) (1996) (1996) (1996) (1996) (1996) (1996) (1996) (1996) (1996) (1996) (1996) (1996) (1996) (1996) (1996) (1996) (1996) (1996) (1996) (1996) (1996) (1996) (1996) (1996) (1996) (1996) (1996) (1996) (1996) (1996) (1996) (1996) (1996) (1996) (1996) (1996) (1996) (1996) (1996) (1996) (1996) (1996) (1996) (1996) (1996) (1996) (1996) (1996) (1996) (1996) (1996) (1996) (1996) (1996) (1996) (1996) (1996) (1996) (1996) (1996) (1996) (1996) (1996) (1996) (1996) (1996) (1996) (1996) (1996) (1996) (1996) (1996) (1996) (1996) (1996) (1996) (1996) (1996) (1996) (1996) (1996) (1996) (1996) (1996) (1996) (1996) (1996) (1996) (1996) (1996) (1996) (1996) (1996) (1996) (1996) (1996) (1996) (1996) (1996) (1996) (1996) (1996) (1996) (1996) (1996) (1996) (1996) (1996) (1996) (1996) (1996) (1996) (1996) (1996) (1996) (1996) (1996) (1996) (1996) (1996) (1996) (1996) (1996) (1996) (1996) (1996) (1996) (1996) (1996) (1996) (1996) (1996) (1996) (1996) (1996) (1996) (1996) (1996) (1996) (1996) (1996) (1996) (1996) (1996) (1996) (1996) (1996) (1996) (1996) (1996) (1996) (1996) (1996) (1996) (1996) (1996) (1996) (1996) (1996) (1996) (1996) (1996) (1996) (1996) (1996) (1996) (1996) (1996) (1996) (1996) (1996) (1996) (1996) (1996) (1996) (1996) (1996) (1996) (1996) ( | Culet<br>Polsh<br>Symmetry<br>Fuorescence<br>Inscription(s)<br>Magnetion<br>A Grown - No Indication of po<br>A Grown - No Indication of po<br>A Grown - No Indication of poly<br>A Grown Diamon<br>This Lubordboy Grown Diamon<br>The Lubordboy Grown Diamon |
|--------------------------------------------------------------------------------------------------------------------------------------------------------------------------------------------------------------------------------------------------------------------------------------------------------------------------------------------------------------------------------------------------------------------------------------------------------------------------------------------------------------------------------------------------------------------------------------------------------------------------------------------------------------------------------------------------------------------------------------------------------------------------------------------------------------------------------------------------------------------------------------------------------------------------------------------------------------------------------------------------------------------------------------------------------------------------------------------------------------------------------------------------------------------------------------------------------------------------------------------------------------------------------------------------------------------------------------------------------------------------------------------------------------------------------------------------------------------------------------------------------------------------------------------------------------------------------------------------------------------------------------------------------------------------------------------------------------------------------------------------------------------------------------------------------------------------------------------------------------------------------------------------------------------------------------------------------------------------------------------------------------------------------------------------------------------------------------------------------------------------------|--------------------------------------------------------------------------------------------------------------------------------------------------------------------------------------------------------------------------------------------------------------------------------------------------------------------------------------------------------------------------------------------------------------------|
| MBI LG654411901                                                                                                                                                                                                                                                                                                                                                                                                                                                                                                                                                                                                                                                                                                                                                                                                                                                                                                                                                                                                                                                                                                                                                                                                                                                                                                                                                                                                                                                                                                                                                                                                                                                                                                                                                                                                                                                                                                                                                                                                                                                                                                                | Inscription(s)                                                                                                                                                                                                                                                                                                                                                                                                     |
| NONE                                                                                                                                                                                                                                                                                                                                                                                                                                                                                                                                                                                                                                                                                                                                                                                                                                                                                                                                                                                                                                                                                                                                                                                                                                                                                                                                                                                                                                                                                                                                                                                                                                                                                                                                                                                                                                                                                                                                                                                                                                                                                                                           | Fluorescence                                                                                                                                                                                                                                                                                                                                                                                                       |
| BKCEITENT                                                                                                                                                                                                                                                                                                                                                                                                                                                                                                                                                                                                                                                                                                                                                                                                                                                                                                                                                                                                                                                                                                                                                                                                                                                                                                                                                                                                                                                                                                                                                                                                                                                                                                                                                                                                                                                                                                                                                                                                                                                                                                                      | Symmetry                                                                                                                                                                                                                                                                                                                                                                                                           |
| EXCELLENT                                                                                                                                                                                                                                                                                                                                                                                                                                                                                                                                                                                                                                                                                                                                                                                                                                                                                                                                                                                                                                                                                                                                                                                                                                                                                                                                                                                                                                                                                                                                                                                                                                                                                                                                                                                                                                                                                                                                                                                                                                                                                                                      | Polish                                                                                                                                                                                                                                                                                                                                                                                                             |
| Pointed                                                                                                                                                                                                                                                                                                                                                                                                                                                                                                                                                                                                                                                                                                                                                                                                                                                                                                                                                                                                                                                                                                                                                                                                                                                                                                                                                                                                                                                                                                                                                                                                                                                                                                                                                                                                                                                                                                                                                                                                                                                                                                                        | Culet                                                                                                                                                                                                                                                                                                                                                                                                              |
| Medium To Slightly<br>Thick (Facefed)                                                                                                                                                                                                                                                                                                                                                                                                                                                                                                                                                                                                                                                                                                                                                                                                                                                                                                                                                                                                                                                                                                                                                                                                                                                                                                                                                                                                                                                                                                                                                                                                                                                                                                                                                                                                                                                                                                                                                                                                                                                                                          | Girdle                                                                                                                                                                                                                                                                                                                                                                                                             |
| 56%                                                                                                                                                                                                                                                                                                                                                                                                                                                                                                                                                                                                                                                                                                                                                                                                                                                                                                                                                                                                                                                                                                                                                                                                                                                                                                                                                                                                                                                                                                                                                                                                                                                                                                                                                                                                                                                                                                                                                                                                                                                                                                                            | Table                                                                                                                                                                                                                                                                                                                                                                                                              |
| 62.6%                                                                                                                                                                                                                                                                                                                                                                                                                                                                                                                                                                                                                                                                                                                                                                                                                                                                                                                                                                                                                                                                                                                                                                                                                                                                                                                                                                                                                                                                                                                                                                                                                                                                                                                                                                                                                                                                                                                                                                                                                                                                                                                          | Depth                                                                                                                                                                                                                                                                                                                                                                                                              |
| EXCELLENT                                                                                                                                                                                                                                                                                                                                                                                                                                                                                                                                                                                                                                                                                                                                                                                                                                                                                                                                                                                                                                                                                                                                                                                                                                                                                                                                                                                                                                                                                                                                                                                                                                                                                                                                                                                                                                                                                                                                                                                                                                                                                                                      | Out Grade                                                                                                                                                                                                                                                                                                                                                                                                          |
| NS 1                                                                                                                                                                                                                                                                                                                                                                                                                                                                                                                                                                                                                                                                                                                                                                                                                                                                                                                                                                                                                                                                                                                                                                                                                                                                                                                                                                                                                                                                                                                                                                                                                                                                                                                                                                                                                                                                                                                                                                                                                                                                                                                           | Clarity Grade                                                                                                                                                                                                                                                                                                                                                                                                      |
| ٥                                                                                                                                                                                                                                                                                                                                                                                                                                                                                                                                                                                                                                                                                                                                                                                                                                                                                                                                                                                                                                                                                                                                                                                                                                                                                                                                                                                                                                                                                                                                                                                                                                                                                                                                                                                                                                                                                                                                                                                                                                                                                                                              | Color Grade                                                                                                                                                                                                                                                                                                                                                                                                        |
| 1.70 CARAT                                                                                                                                                                                                                                                                                                                                                                                                                                                                                                                                                                                                                                                                                                                                                                                                                                                                                                                                                                                                                                                                                                                                                                                                                                                                                                                                                                                                                                                                                                                                                                                                                                                                                                                                                                                                                                                                                                                                                                                                                                                                                                                     | Carat Weight                                                                                                                                                                                                                                                                                                                                                                                                       |
| 6 MM                                                                                                                                                                                                                                                                                                                                                                                                                                                                                                                                                                                                                                                                                                                                                                                                                                                                                                                                                                                                                                                                                                                                                                                                                                                                                                                                                                                                                                                                                                                                                                                                                                                                                                                                                                                                                                                                                                                                                                                                                                                                                                                           | 7.59 - 7.63 X 4.76 MM                                                                                                                                                                                                                                                                                                                                                                                              |