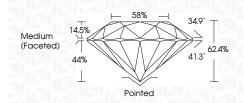

|                      |                |
|                      |                                | 10/1 VILLEN               |                      |                |

## September 30, 2024

|                         | 00010111001 00, 2024    |
|-------------------------|-------------------------|
| LG654483890             | IGI Report Number       |
| ABORATORY GROWN DIAMOND | Description LABC        |
| ROUND BRILLIANT         | Shape and Cutting Style |
| 7.32 - 7.38 X 4.58 MM   | Measurements            |
|                         | GRADING RESULTS         |
| 1.52 CARAT              | Carat Weight            |
| D                       | Color Grade             |
| VS 1                    | Clarity Grade           |
| IDEAL                   | Cut Grade               |



#### ADDITIONAL GRADING INFORMATION

| Polish                                                                           | EXCELLENT        |
|----------------------------------------------------------------------------------|------------------|
| Symmetry                                                                         | EXCELLENT        |
| Fluorescence                                                                     | NONE             |
| Inscription(s)                                                                   | 1671 LG654483890 |
| Comments: This Laboratory G<br>created by Chemical Vapor<br>process.<br>Type IIa |                  |