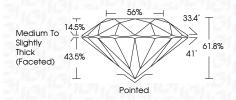

|                                |                           |                      |          |
|------------------------|--------------------------------|---------------------------|----------------------|----------|
| IF                     | VVS <sup>1 - 2</sup>           | VS <sup>1-2</sup>         | SI 1-2               | I 1-3    |
| Internally<br>Flawless | Very Very<br>Slightly Included | Very<br>Slightly Included | Slightly<br>Included | Included |



© IGI 2020, International Gemological Institute

FD - 10 20





September 27, 2024

IGI Report Number LG655410218

Description LABORATORY GROWN DIAMOND

Shape and Cutting Style ROUND BRILLIANT

Measurements 7.44 - 7.47 X 4.61 MM

**GRADING RESULTS** 

Carat Weight 1.57 CARAT

Color Grade E
Clarity Grade VVS 2

IDEAL

Cut Grade



#### ADDITIONAL GRADING INFORMATION

Polish **EXCELLENT** 

Symmetry EXCELLENT Fluorescence NONE

Inscription(s) IG655410218

Comments: This Laboratory Grown Diamond was created by Chemical Vapor Deposition (CVD) growth process.

Type IIa