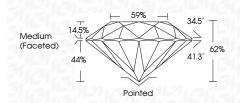

| PROPORTIONS |  |
|-------------|--|

Medium

LG655421997

Report verification at igi.org

Sample Image Used

| W              | 1.27 CARAT | ٩     | l SV    | IDEAL | 923 | 869 | Medium (Faceted) | Pointed | EXCELLENT | EXCELLENT | NONE    | Agg LG655421997 | nents:<br>aboratory Grown Diamond was |
|----------------|------------|-------|---------|-------|-----|-----|------------------|---------|-----------|-----------|---------|-----------------|---------------------------------------|
| 6.94 X 4.30 MM | t Weight   | Grade | y Grade | Srade | ~   |     |                  |         |           | hetry     | escence | ption(s)        | nents:<br>thoration Gro               |