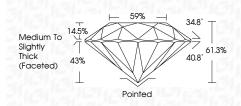

g

#### PROPORTIONS



www.igi.org



Sample Image Used

# LABORATORY GROWN DIAMOND REPORT

## September 29, 2024

| 00010111001 27, 20 |              |                  |
|--------------------|--------------|------------------|
| IGI Report Numbe   | r            | LG655422091      |
| Description        | LABORATORY G | ROWN DIAMOND     |
| Shape and Cuttin   | g Style      | ROUND BRILLIANT  |
| Measurements       | 8.06         | - 8.11 X 4.96 MM |
| GRADING RESUL      | S            |                  |
| Carat Weight       |              | 2.02 CARATS      |
| Color Grade        |              | E                |
| Clarity Grade      |              | VS 2             |
| Cut Grade          |              | IDEAL            |
|                    |              |                  |



#### ADDITIONAL GRADING INFORMATION

| Polish                                                                           | EXCELLENT      |
|----------------------------------------------------------------------------------|----------------|
| Symmetry                                                                         | EXCELLENT      |
| Fluorescence                                                                     | NONE           |
| Inscription(s)                                                                   | 低到 LG655422091 |
| Comments: This Laboratory of<br>created by Chemical Vapo<br>process.<br>Type Ila |                |

GI

### COLOR

| D E F            | GHIJ                     | Faint