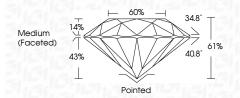

------------|---|----|----------------------------|------------------------|----------|
| CLA     | RITY |                                |   |    |                            |                        |          |
| IF      |      | VVS <sup>1 - 2</sup>           |   |    | VS 1-2                     | SI 1-2                 | I 1-3    |
| Interno |      | Very Very<br>Slightly Included |   |    | Very<br>d Slightly Include | Slightly<br>d Included | Included |



© IGI 2020, International Gemological Institute

FD - 10 20





September 30, 2024

IGI Report Number LG655422175

Description LABORATORY GROWN DIAMOND

Measurements 7.47 - 7.51 X 4.57 MM

ROUND BRILLIANT

**GRADING RESULTS** 

Shape and Cutting Style

Carat Weight 1.59 CARAT

Color Grade E
Clarity Grade V\$ 1

Cut Grade IDEAL



#### ADDITIONAL GRADING INFORMATION

Polish **EXCELLENT** 

Symmetry **EXCELLENT**Fluorescence **NONE** 

Inscription(s) (G) LG655422175

Comments: This Laboratory Grown Diamond was created by Chemical Vapor Deposition (CVD) growth process.

Type IIa