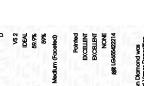

# September 29, 2024

| IGI Report Number       | LG655422214              |  |
|-------------------------|--------------------------|--|
| Description             | LABORATORY GROWN DIAMOND |  |
| Shape and Cutting Style | ROUND BRILLIANT          |  |
| Measurements            | 8.50 - 8.52 X 5.10 MM    |  |
| GRADING RESULTS         |                          |  |
| Carat Weight            | 2.27 CARATS              |  |
| Color Grade             | D                        |  |
| Clarity Grade           | VS 2                     |  |
| Cut Grade               | IDEAL                    |  |
| ADDITIONAL GRADING I    | NFORMATION               |  |
| Polish                  | EXCELLENT                |  |
|                         |                          |  |

| Symmetry       | EXCELLENT       |  |  |
|----------------|-----------------|--|--|
| Fluorescence   | NONE            |  |  |
| Inscription(s) | 131 LG655422214 |  |  |

Comments: This Laboratory Grown Diamond was created by Chemical Vapor Deposition (CVD) growth process. Type IIa

#### ADDITIONAL GRADING INFORMATION

| Polish                                                                           | EXCELLENT        |
|----------------------------------------------------------------------------------|------------------|
| Symmetry                                                                         | EXCELLENT        |
| Fluorescence                                                                     | NONE             |
| Inscription(s)                                                                   | 1671 LG655422214 |
| Comments: This Laboratory G<br>created by Chemical Vapor<br>process.<br>Type IIa |                  |