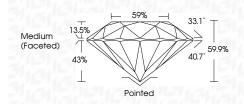

|  |
| Inscription(s) | 131 LG655422214 |  |  |

Comments: This Laboratory Grown Diamond was created by Chemical Vapor Deposition (CVD) growth process. Type IIa

## LG655422214 Report verification at igi.org

#### PROPORTIONS

Medium





Sample Image Used

#### LABORATORY GROWN DIAMOND REPORT

# September 29, 2024

| IGI Report Number LG655422           | 214  |
|--------------------------------------|------|
| Description LABORATORY GROWN DIAMO   | ND   |
| Shape and Cutting Style ROUND BRILLA | ANT  |
| Measurements 8.50 - 8.52 X 5.10 M    | MN   |
| GRADING RESULTS                      |      |
| Carat Weight 2.27 CAR                | ATS  |
| Color Grade                          | D    |
| Clarity Grade V                      | 'S 2 |
| Cut Grade ID                         | EAL  |



#### ADDITIONAL GRADING INFORMATION

| Polish                                                                           | EXCELLENT        |
|----------------------------------------------------------------------------------|------------------|
| Symmetry                                                                         | EXCELLENT        |
| Fluorescence                                                                     | NONE             |
| Inscription(s)                                                                   | 1671 LG655422214 |
| Comments: This Laboratory G<br>created by Chemical Vapor<br>process.<br>Type IIa |                  |

## COLOR

| DEF                    | GHIJ                           | Faint                     | Very Light           | Light