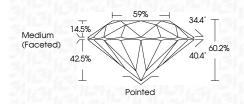

| Company and Compan |                      |          |

# 

| September 30, 2024  |                      |          |  |
|---------------------|----------------------|----------|--|
| IGI Report Number   | LG65                 | 5422254  |  |
| Description         | LABORATORY GROWN DIA | AMOND    |  |
| Shape and Cutting S | Style ROUND BI       | RILLIANT |  |
| Measurements        | 8.00 - 8.03 X 4      | 1.82 MM  |  |
| GRADING RESULTS     |                      |          |  |
| Carat Weight        | 1.91                 | CARAT    |  |
| Color Grade         |                      | D        |  |
| Clarity Grade       |                      | VS 2     |  |
| Cut Grade           |                      | IDEAL    |  |
|                     |                      |          |  |



#### ADDITIONAL GRADING INFORMATION

| Polish                                                                           | EXCELLENT         |
|----------------------------------------------------------------------------------|-------------------|
| Symmetry                                                                         | EXCELLENT         |
| Fluorescence                                                                     | NONE              |
| Inscription(s)                                                                   | (137) LG655422254 |
| Comments: This Laboratory of<br>created by Chemical Vapo<br>process.<br>Type IIa |                   |