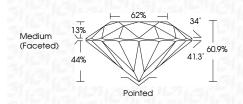

Laboratory Grown Diamond was created by Chemical Vapor Deposition (CVD) growth process. Type IIa

LG655422262 Report verification at igi.org

### PROPORTIONS

Medium





Sample Image Used

# 

| September 28, 2024      |                       |
|-------------------------|-----------------------|
| IGI Report Number       | LG655422262           |
| Description LABO        | RATORY GROWN DIAMOND  |
| Shape and Cutting Style | ROUND BRILLIANT       |
| Measurements            | 6.40 - 6.45 X 3.91 MM |
| GRADING RESULTS         |                       |
| Carat Weight            | 1.00 CARAT            |
| Color Grade             | D                     |
| Clarity Grade           | VS 1                  |
| Cut Grade               | EXCELLENT             |

LABORATORY GROWN DIAMOND REPORT



### ADDITIONAL GRADING INFORMATION

| Polish                                                                       | EXCELLENT                                         |
|------------------------------------------------------------------------------|---------------------------------------------------|
| Symmetry                                                                     | EXCELLENT                                         |
| Fluorescence                                                                 | NONE                                              |
| Inscription(s)                                                               | (G) LG655422262                                   |
| Comments: This Laboratory<br>created by Chemical Vap<br>process.<br>Type Ila | r Grown Diamond