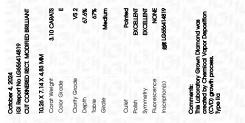

#### LABORATORY GROWN DIAMOND REPORT

| October 4, 2024         |                                                |
|-------------------------|------------------------------------------------|
| IGI Report Number       | LG656414819                                    |
| Description             | LABORATORY GROWN DIAMOND                       |
| Shape and Cutting Style | CUT CORNERED RECTANGULAR<br>MODIFIED BRILLIANT |
| Measurements            | 10.26 X 7.14 X 4.83 MM                         |
| GRADING RESULTS         |                                                |
| Carat Weight            | 3.10 CARATS                                    |
| Color Grade             | A CONTRACTOR                                   |
| Clarity Grade           | VS 2                                           |
| ADDITIONAL GRADING      | NEORMATION                                     |

#### ADDITIONAL GRADING INFORMATION

| Polish         | EXCELLENT     |
|----------------|---------------|
| Symmetry       | EXCELLENT     |
| Fluorescence   | NONE          |
| Inscription(s) | 低利LG656414819 |
|                |               |

Comments: This Laboratory Grown Diamond was created by Chemical Vapor Deposition (CVD) growth process. . Type Ila

# October 4, 2024

| IGI Report Number          | LG656414819                                             |
|----------------------------|---------------------------------------------------------|
| Description                | LABORATORY GROWN DIAMOND                                |
| Shape and Cutting S        | Style CUT CORNERED<br>RECTANGULAR MODIFIED<br>BRILLIANT |
| Measurements               | 10.26 X 7.14 X 4.83 MM                                  |
| GRADING RESULTS            |                                                         |
| Carat Weight               | 3.10 CARATS                                             |
| Color Grade                | E. S. C. C. C.                                          |
| Clarity Grade              | VS 2                                                    |
| Medium 12.5%<br>T<br>51.5% | <u>⊢ 67% ⊣</u><br><br><br>                              |

#### ADDITIONAL GRADING INFORMATION

| Polish                                                                           | EXCELLENT        |
|----------------------------------------------------------------------------------|------------------|
| Symmetry                                                                         | EXCELLENT        |
| Fluorescence                                                                     | NONE             |
| Inscription(s)                                                                   | 1571 LG656414819 |
| Comments: This Laboratory of<br>created by Chemical Vapo<br>process.<br>Type IIa |                  |