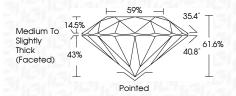

|                           |                      |          |
|------------------------|--------------------------------|---------------------------|----------------------|----------|
| IF                     | VVS <sup>1 - 2</sup>           | VS <sup>1-2</sup>         | SI 1-2               | I 1-3    |
| Internally<br>Flawless | Very Very<br>Slightly Included | Very<br>Slightly Included | Slightly<br>Included | Included |



© IGI 2020, International Gemological Institute

FD - 10 20





October 4, 2024

IGI Report Number LG656479717

Description LABORATORY GROWN DIAMOND

Shape and Cutting Style ROUND BRILLIANT

Measurements 7.41 - 7.44 X 4.57 MM

**GRADING RESULTS** 

Carat Weight 1.57 CARAT

Color Grade E
Clarity Grade VV\$ 2

Cut Grade VVS 2

Cut Grade IDEAL



#### ADDITIONAL GRADING INFORMATION

Polish EXCELLENT
Symmetry EXCELLENT

Fluorescence NONE

Inscription(s)

(G) LG656479717

Comments: This Laboratory Grown Diamond was

created by Chemical Vapor Deposition (CVD) growth process.

Type IIa