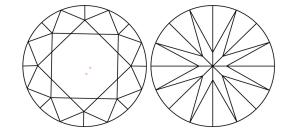

## **ELECTRONIC COPY**

## LABORATORY GROWN DIAMOND REPORT

October 4, 2024

IGI Report Number LG656479717

Description LABORATORY GROWN DIAMOND

Shape and Cutting Style ROUND BRILLIANT

Measurements 7.41 - 7.44 X 4.57 MM

**GRADING RESULTS** 

Carat Weight 1.57 CARAT

Color Grade

Е

Clarity Grade VVS 2

Cut Grade IDEAL

## ADDITIONAL GRADING INFORMATION

Polish EXCELLENT

Symmetry **EXCELLENT** 

Fluorescence NONE

Inscription(s) (3) LG656479717

Comments: This Laboratory Grown Diamond was created by Chemical Vapor Deposition (CVD) growth

process. Type IIa

# LG656479717

Report verification at igi.org

## **PROPORTIONS**





Sample Image Used

#### **CLARITY CHARACTERISTICS**



## **KEY TO SYMBOLS**

Red symbols indicate internal characteristics. Green symbols indicate external characteristics.

## **COLOR**

| CLARITY                |                                |                           |                      |          |
|------------------------|--------------------------------|---------------------------|----------------------|----------|
| IF                     | VVS <sup>1 - 2</sup>           | VS <sup>1-2</sup>         | SI 1-2               | I 1-3    |
| Internally<br>Flawless | Very Very<br>Slightly Included | Very<br>Slightly Included | Slightly<br>Included | Included |



© IGI 2020, International Gemological Institute

FD - 10 20





October 4, 2024

IGI Report Number LG656479717

Description LABORATORY GROWN DIAMOND

Shape and Cutting Styl