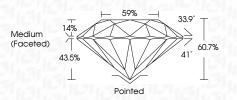

| G H I J                        | Faint                     | Very Light           | Light    |
|------------------------|--------------------------------|---------------------------|----------------------|----------|
| <b>CLARITY</b>         | VVS <sup>1 - 2</sup>           | VS <sup>1 - 2</sup>       | SI 1-2               | 11-3     |
| Internally<br>Flawless | Very Very<br>Slightly Included | Very<br>Slightly Included | Slightly<br>Included | Included |



© IGI 2020, International Gemological Institute

FD - 10 20





October 8, 2024

IGI Report Number LG657420759

Description LABORATORY GROWN DIAMOND

Shape and Cutting Style ROUND BRILLIANT

Measurements 8.41 - 8.44 X 5.12 MM

GRADING RESULTS

Carat Weight 2.22 CARATS

Color Grade E
Clarity Grade V\$ 1

Cut Grade IDEAL



#### ADDITIONAL GRADING INFORMATION

Polish EXCELLENT
Symmetry EXCELLENT

Fluorescence NONE

Inscription(s) IG657420759

Comments: This Laboratory Grown Diamond was created by Chemical Vapor Deposition (CVD) growth process.

Type IIa