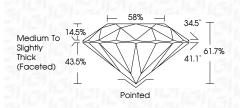

#### 58% \_ 34.5° **—** Medium To 14.5% Slightly Thick (Faceted) $\checkmark$ 1 61.7% 41.1° 43.5%

Pointed

LG657422563

Report verification at igi.org

1691 LG657422563

Sample Image Used