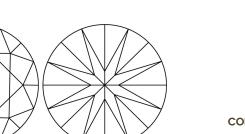

Red symbols indicate internal characteristics. Green symbols indicate external characteristics.

**KEY TO SYMBOLS** 

**CLARITY CHARACTERISTICS** 

PROPORTIONS

INTERNATIONAL GEMOLOGICAL INSTITUTE

| IGI Report Number       | LG657422563              |
|-------------------------|--------------------------|
| Description             | LABORATORY GROWN DIAMOND |
| Shape and Cutting Style | ROUND BRILLIANT          |
| Measurements            | 7.40 - 7.43 X 4.57 MM    |
| GRADING RESULTS         |                          |
| Carat Weight            | 1.55 CARAT               |
| Color Grade             |                          |
| Clarity Grade           | VVS 2                    |
| Cut Grade               | IDEAL                    |
| ADDITIONAL GRADING IN   | NFORMATION               |
| Polish                  | EVOLUENT                 |