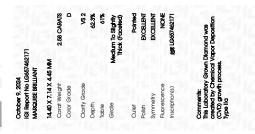

## LABORATORY GROWN DIAMOND REPORT

| October 9, 2024                |                          |  |  |  |
|--------------------------------|--------------------------|--|--|--|
| IGI Report Number              | LG657462171              |  |  |  |
| Description                    | LABORATORY GROWN DIAMOND |  |  |  |
| Shape and Cutting Style        | MARQUISE BRILLIANT       |  |  |  |
| Measurements                   | 14.40 X 7.14 X 4.45 MM   |  |  |  |
| GRADING RESULTS                |                          |  |  |  |
| Carat Weight                   | 2.58 CARATS              |  |  |  |
| Color Grade                    | D                        |  |  |  |
| Clarity Grade                  | VS 2                     |  |  |  |
| ADDITIONAL GRADING INFORMATION |                          |  |  |  |
| Polish                         | EXCELLENT                |  |  |  |
| Symmetry                       | EXCELLENT                |  |  |  |

# October 9, 2024

| er    | LG657462171              |
|-------|--------------------------|
|       | LABORATORY GROWN DIAMOND |
| ng St | yle MARQUISE BRILLIANT   |
|       | 14.40 X 7.14 X 4.45 MM   |
| TS    |                          |
|       | 2.58 CARATS              |
|       | D                        |
|       | VS 2                     |

#### ADDITIONAL GRADING INFORMATION

| Polish                                                                           | EXCELLENT        |
|----------------------------------------------------------------------------------|------------------|
| Symmetry                                                                         | EXCELLENT        |
| Fluorescence                                                                     | NONE             |
| Inscription(s)                                                                   | 1571 LG657462171 |
| Comments: This Laboratory of<br>created by Chemical Vapo<br>process.<br>Type IIa |                  |