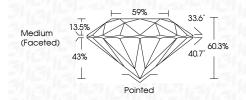

-----|--------------------------------|---------------------------|----------------------|----------|
| CLARITY                |                                |                           |                      |          |
| IF                     | VVS <sup>1 - 2</sup>           | VS <sup>1-2</sup>         | SI 1-2               | I 1-3    |
| Internally<br>Flawless | Very Very<br>Slightly Included | Very<br>Slightly Included | Slightly<br>Included | Included |



© IGI 2020, International Gemological Institute

FD - 10 20





OCIODEI 6, 2024

IGI Report Number LG657463967

Description LABORATORY GROWN DIAMOND

Measurements 8.87 - 8.90 X 5.36 MM

**GRADING RESULTS** 

Shape and Cutting Style

Carat Weight 2.62 CARATS

Color Grade F
Clarity Grade V\$ 1

Cut Grade IDEAL

ROUND BRILLIANT



#### ADDITIONAL GRADING INFORMATION

Polish **EXCELLENT** 

Symmetry **EXCELLENT**Fluorescence **NONE** 

Inscription(s) (G) LG657463967

Comments: This Laboratory Grown Diamond was created by Chemical Vapor Deposition (CVD) growth process.

Type IIa