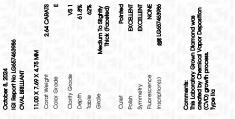

## October 8, 2024

| IGI Report Number       | LG657463986              |  |  |
|-------------------------|--------------------------|--|--|
| Description             | LABORATORY GROWN DIAMOND |  |  |
| Shape and Cutting Style | OVAL BRILLIANT           |  |  |
| Measurements            | 11.00 X 7.69 X 4.75 MM   |  |  |
| GRADING RESULTS         |                          |  |  |
| Carat Weight            | 2.64 CARATS              |  |  |
| Color Grade             | E CARLES CONTRACT        |  |  |
| Clarity Grade           | VS 1                     |  |  |
| ADDITIONAL GRADING I    | NFORMATION               |  |  |
| Polish                  | EXCELLENT                |  |  |

| Symmetry       | EXCELLENT        |
|----------------|------------------|
| Fluorescence   | NONE             |
| Inscription(s) | 1651 LG657463986 |

Comments: This Laboratory Grown Diamond was created by Chemical Vapor Deposition (CVD) growth process. Type IIa