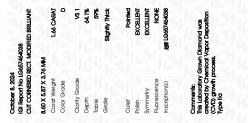

### October 8, 2024

| IGI Report Number       | LG657464038                                    |
|-------------------------|------------------------------------------------|
| Description             | LABORATORY GROWN DIAMOND                       |
| Shape and Cutting Style | CUT CORNERED RECTANGULAR<br>MODIFIED BRILLIANT |
| Measurements            | 8.60 X 5.87 X 3.76 MM                          |
| GRADING RESULTS         |                                                |
| Carat Weight            | 1.66 CARAT                                     |
| Color Grade             | D                                              |
| Clarity Grade           | VS 1                                           |
| ADDITIONAL GRADING IN   | FORMATION                                      |

# ADDITIONAL GRADING INFORMATION

| Polish         | EXCELLENT       |
|----------------|-----------------|
| Symmetry       | EXCELLENT       |
| Fluorescence   | NONE            |
| Inscription(s) | (G1 LG657464038 |
|                |                 |

Comments: This Laboratory Grown Diamond was created by Chemical Vapor Deposition (CVD) growth process. Type Ila

LG657464038 Report verification at igi.org

## October 8, 2024

| IGI Report Number     | LG657464038                                           |
|-----------------------|-------------------------------------------------------|
| Description           | LABORATORY GROWN DIAMOND                              |
| Shape and Cutting Sty | yle CUT CORNERED<br>RECTANGULAR MODIFIED<br>BRILLIANT |
| Measurements          | 8.60 X 5.87 X 3.76 MM                                 |
| GRADING RESULTS       |                                                       |
| Carat Weight          | 1.66 CARAT                                            |
| Color Grade           | D                                                     |
| Clarity Grade         | VS 1                                                  |

#### ADDITIONAL GRADING INFORMATION

| Polish                                                                           | EXCELLENT       |
|----------------------------------------------------------------------------------|-----------------|
| Symmetry                                                                         | EXCELLENT       |
| Fluorescence                                                                     | NONE            |
| Inscription(s)                                                                   | (G) LG657464038 |
| Comments: This Laboratory of<br>created by Chemical Vapo<br>process.<br>Type IIa |                 |