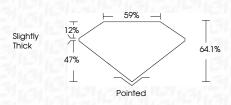

|                |

## October 8, 2024

| IGI Report Number     | LG657464038                                           |
|-----------------------|-------------------------------------------------------|
| Description           | LABORATORY GROWN DIAMOND                              |
| Shape and Cutting Sty | yle CUT CORNERED<br>RECTANGULAR MODIFIED<br>BRILLIANT |
| Measurements          | 8.60 X 5.87 X 3.76 MM                                 |
| GRADING RESULTS       |                                                       |
| Carat Weight          | 1.66 CARAT                                            |
| Color Grade           | D                                                     |
| Clarity Grade         | VS 1                                                  |



#### ADDITIONAL GRADING INFORMATION

| Polish                                                                           | EXCELLENT       |
|----------------------------------------------------------------------------------|-----------------|
| Symmetry                                                                         | EXCELLENT       |
| Fluorescence                                                                     | NONE            |
| Inscription(s)                                                                   | (G) LG657464038 |
| Comments: This Laboratory of<br>created by Chemical Vapo<br>process.<br>Type IIa |                 |