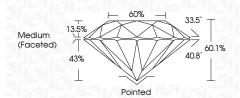

------------|--------------------------|------------------------|----------|
| CLARIT                 | Y |    |                     |                |                          |                        |          |
| IF                     |   | VV | /S <sup>1 - 2</sup> |                | VS <sup>1-2</sup>        | SI <sup>1-2</sup>      | 1 1 - 3  |
| Internally<br>Flawless |   |    | ery Ve              | ery<br>Include | Very<br>Slightly Include | Slightly<br>d Included | Included |



© IGI 2020, International Gemological Institute

FD - 10 20





IGI Report Number LG657464113

Description LABORATORY GROWN DIAMOND

Shape and Cutting Style ROUND BRILLIANT

Measurements 8.77 - 8.83 X 5.29 MM

GRADING RESULTS

Carat Weight 2.53 CARATS
Color Grade D
Clarity Grade V\$ 1

IDEAL

Cut Grade



#### ADDITIONAL GRADING INFORMATION

Polish EXCELLENT
Symmetry EXCELLENT

Fluorescence NONE

Inscription(s) IG657464113

Comments: This Laboratory Grown Diamond was created by Chemical Vapor Deposition (CVD) growth process.

Type IIa