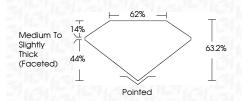

|                           |            |          |
| IF                     | WS <sup>1-2</sup> | VS <sup>1-2</sup>         | SI 1-2     | 1 1 - 3  |
| Internally<br>Flawless | Very Very         | Very<br>Slightly Included | Slightly   | Included |



© IGI 2020, International Gemological Institute

THIS DOCUMENT WAS PRODUCED WITH THE FOLLOWING SECURITY MEASURES: SPECIAL DOCUMENT PAPER, INK SCREENS, WATERMARK
BACKGROUND DESIGNS, HOLOGRAM AND OTHER SECURITY FEATURES NOT LISTED AND DO EXCRED DOCUMENT SECURITY INDUSTRY GUIDELINES.

October 8, 2024

IGI Report Number LG657464133 Description LABORATORY GROWN DIAMOND

Shape and Cutting Style **OVAL BRILLIANT** Measurements 9.70 X 6.38 X 4.03 MM

**GRADING RESULTS** 

Carat Weight 1.61 CARAT

Color Grade D Clarity Grade VS 1



#### ADDITIONAL GRADING INFORMATION

Polish **EXCELLENT EXCELLENT** Symmetry

Fluorescence NONE Inscription(s) (例 LG657464133

Comments: This Laboratory Grown Diamond was created by Chemical Vapor Deposition (CVD) growth process.

Type IIa

FD - 10 20