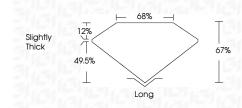

br>Lingemology<br>Lingem |                      |                  |

BACKGROUND DESIGNS, HOLOGRAM AND OTHER SECURITY FEATURES NOT LISTED AND DO EXCEED DOCUMENT SECURITY INDUSTRY GUIDELINES.

# October 8, 2024

| 0010001 0, 2021   |                          |
|-------------------|--------------------------|
| IGI Report Number | LG657464156              |
| Description       | LABORATORY GROWN DIAMOND |
| Shape and Cutting | Style EMERALD CUT        |
| Measurements      | 7.40 X 4.82 X 3.23 MM    |
| GRADING RESULTS   | <b>S</b>                 |
| Carat Weight      | 1.16 CARAT               |
| Color Grade       | E                        |
| Clarity Grade     | VS 1                     |
|                   |                          |
|                   |                          |



#### ADDITIONAL GRADING INFORMATION

| Polish                                                                           | EXCELLENT     |
|----------------------------------------------------------------------------------|---------------|
| Symmetry                                                                         | EXCELLENT     |
| Fluorescence                                                                     | NONE          |
| Inscription(s)                                                                   | 修1LG657464156 |
| Comments: This Laboratory of<br>created by Chemical Vapo<br>process.<br>Type IIa |               |