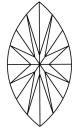

# **ELECTRONIC COPY**

## LABORATORY GROWN DIAMOND REPORT

October 10, 2024

IGI Report Number LG658484299

Description LABORATORY GROWN DIAMOND

Shape and Cutting Style MARQUISE BRILLIANT

Measurements 12.17 X 6.51 X 4.17 MM

## **GRADING RESULTS**

Carat Weight 1.90 CARAT

Color Grade

D

Clarity Grade VS 2

# ADDITIONAL GRADING INFORMATION

Polish **EXCELLENT** 

Symmetry **EXCELLENT** 

Fluorescence NONE

Inscription(s) (3) LG658484299

Comments: This Laboratory Grown Diamond was created by Chemical Vapor Deposition (CVD) growth

process. Type IIa

# LG658484299

Report verification at igi.org

## **PROPORTIONS**





#### Sample Image Used

#### **CLARITY CHARACTERISTICS**





# **KEY TO SYMBOLS**

Red symbols indicate internal characteristics. Green symbols indicate external characteristics.

## COLOR

| D E F      | G H I J             | Faint                     | Very Light | Light    |
|------------|---------------------|---------------------------|------------|----------|
| CLARITY    |                     |                           |            |          |
| IF         | WS <sup>1 - 2</sup> | VS 1-2                    | SI 1-2     | 11-3     |
| Internally | Very Very           | Very<br>Slightly Included | Slightly   | Included |





© IGI 2020, International Gemological Institute

FD - 10 20





October 10, 2024

IGI Report Number LG658484299

Description LABORATORY GROWN DIAMOND

Shape and Cutting Style MARQUISE BRILLIANT

Measurements 12.17 X 6.